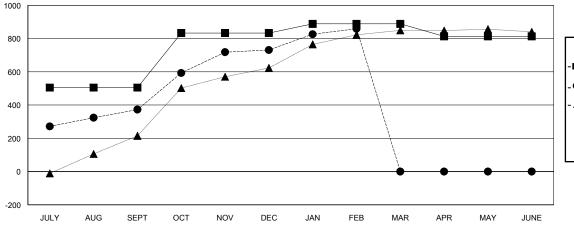

## GOALS AND ACTUAL MEMBERS CUMULATIVE

| -=- | MEMBER GROWTH NET GOAL        |
|-----|-------------------------------|
| -•- | MEMBER GROWTH ACTUAL          |
| - 🛦 | - LAST YEAR MEMBERSHIP ACTUAL |
|     |                               |
|     |                               |
|     |                               |