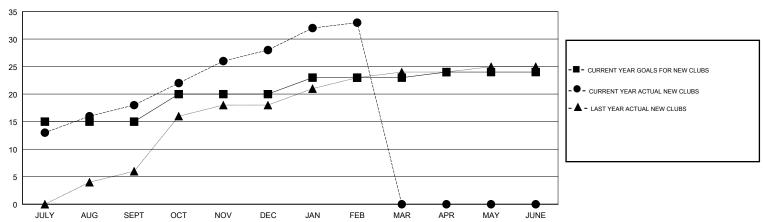

| 0             | JULY/AUG/SEPT         | 505                       | 543                     | 168                                                |
| OCT/NOV/DEC           | 5             | 10        | 1             | OCT/NOV/DEC           | 328                       | 424                     | 66                                                 |
| JAN/FEB/MAR           | 3             | 5         | 0             | JAN/FEB/MAR           | 55                        | 182                     | 53                                                 |
| APR/MAY/JUNE          | 1             | 0         | 0             | APR/MAY/JUNE          | -75                       | 0                       | 0                                                  |

### GOALS AND ACTUAL NEW CLUBS CUMULATIVE



## GOALS AND ACTUAL MEMBERS CUMULATIVE



| -=- | MEMBER GROWTH NET GOAL        |
|-----|-------------------------------|
| -•- | MEMBER GROWTH ACTUAL          |
| - 🛦 | - LAST YEAR MEMBERSHIP ACTUAL |
|     |                               |
|     |                               |
|     |                               |

| DROPPED CLUBS: 1 |     |
|------------------|-----|
| DROPPED MEMBERS  |     |
| DECEASED         | 5   |
| CLUB CANCELLED   | 20  |
| OTHER            | 260 |
| TOTAL            | 285 |

| 104 CLUBS OF 162 ADDED 1 OR MORE |  |
|----------------------------------|--|
| NEW MEMBERS                      |  |
|                                  |  |
|                                  |  |

MALE 3,548 (73.09%)
FEMALE 1,306 (26.91%)
Women Percentage Fiscal Year Goal: 28%

CL